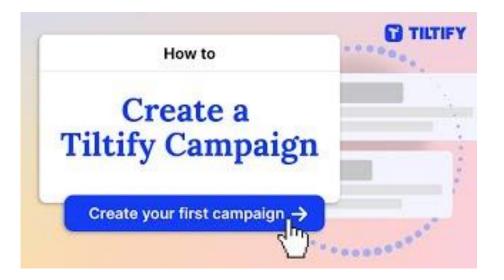

# **Choose your part to play in Mental Health Action Day!**

You've heard the call, now it's time to fundraise for organizations making a difference in Mental Health. Tiltify is a fundraising platform that allows you to create a campaign to raise funds, and it's easy to get started!

# Step 1:

Go to <u>Tiltify.com</u> and create a fundraising account in 5 minutes!

Step 2:

<u>Search Tiltify</u> for a mental health organization that YOU want to support!

# Step 3:

<u>Create your campaign</u> share it with your communities, create a call to action and make an impact.

Tiltify Quick Start https://youtu.be/EVR9XbTLOwE